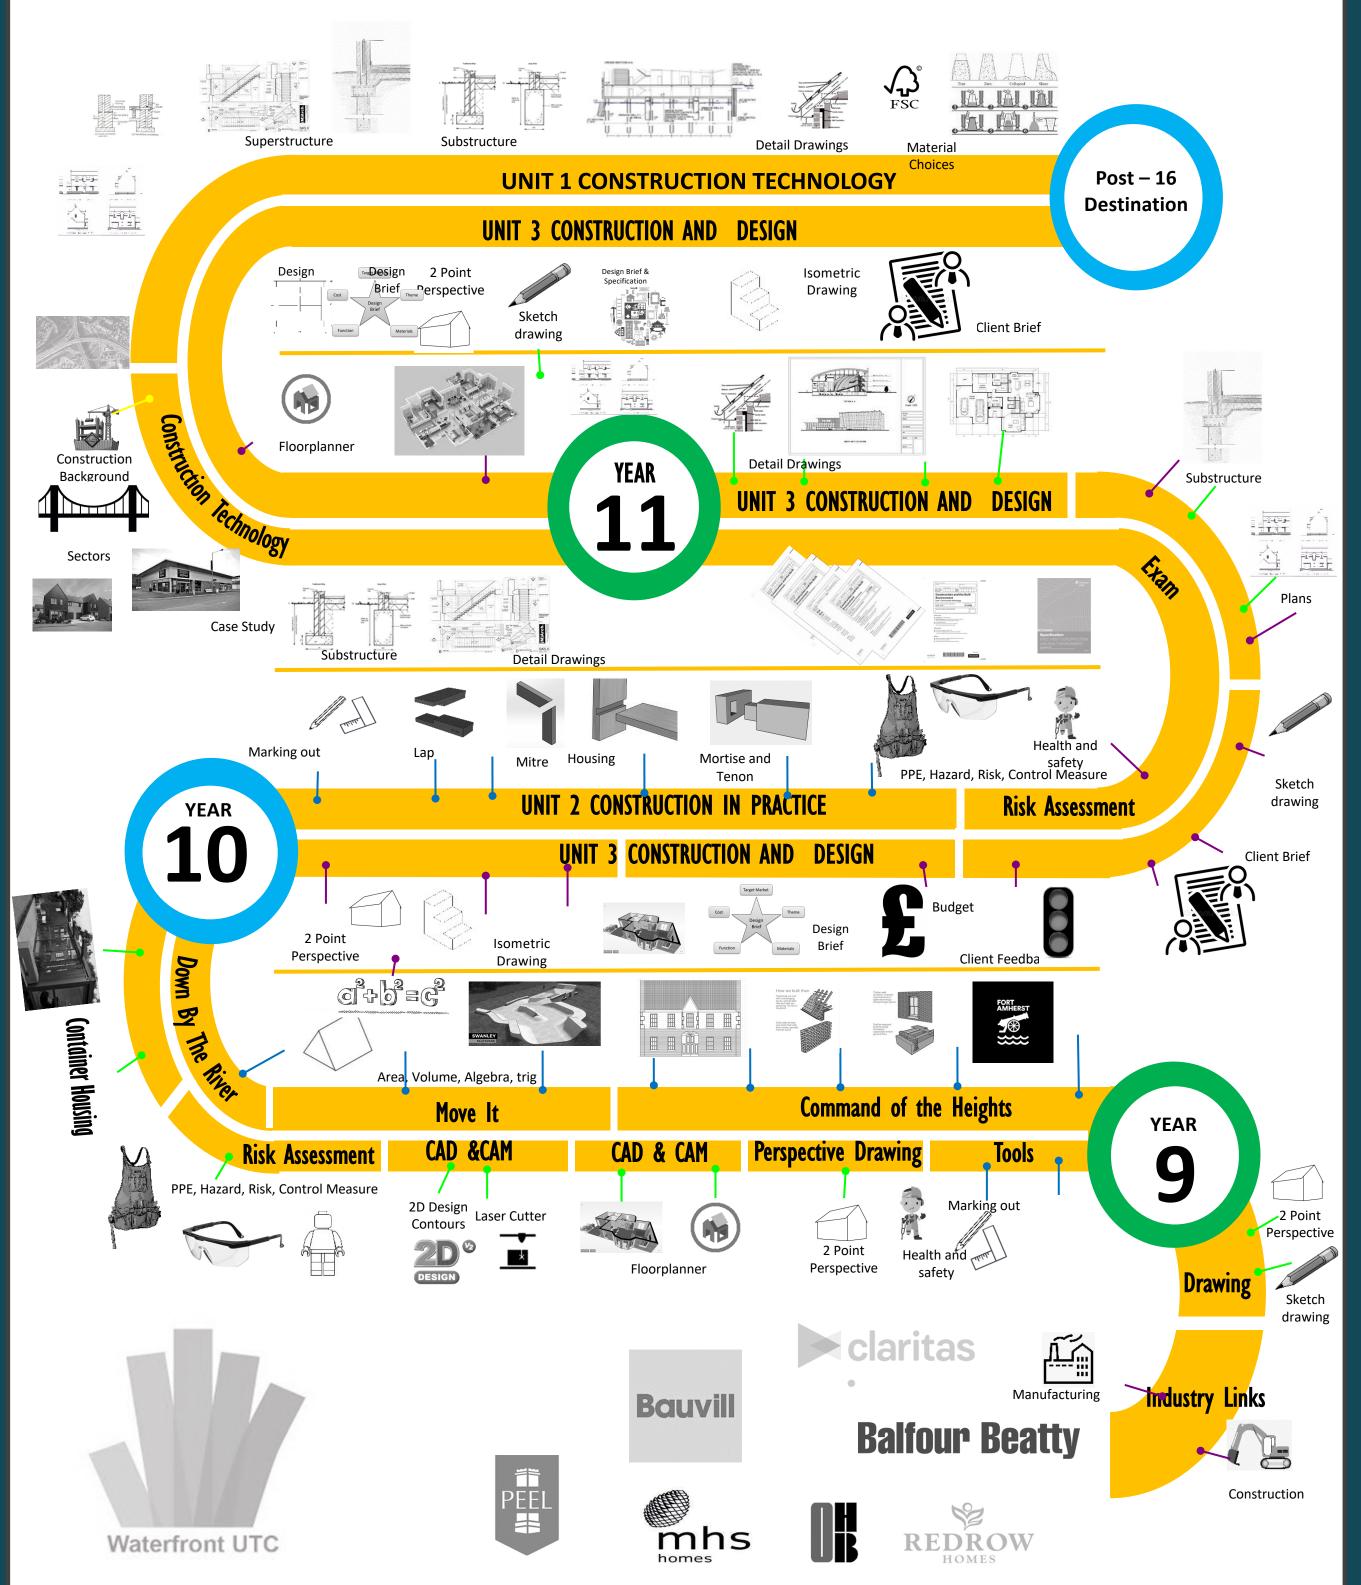

## **Construction Learning Journey**

Construction offers you a curriculum which will engage and enthuse a passion for the subject. Giving you the opportunity to explore practical activities which will enable you to master the skills and secure your knowledge.

Construction provides the subject specific skills and knowledge as a platform for you to take your next steps, from KS3 to KS4 to KS5, then onto a professional career within the sector or further education.

Year 9

## SAFE- ORGANISED- RESPECTFUL- RESPONSIBLE- POSITIVE

Year 11

Btec Tech Award 2 in Construction will develop you skills in bench joinery, and your knowledge of the construction industry as well as the methods used to construct low rise building. You will explore how residential building and designed, while creating your own building designs based on research gathered from clients. You will explore how maths and science are used during building design and practically on a construction site. You will develop your drawing and design skills.